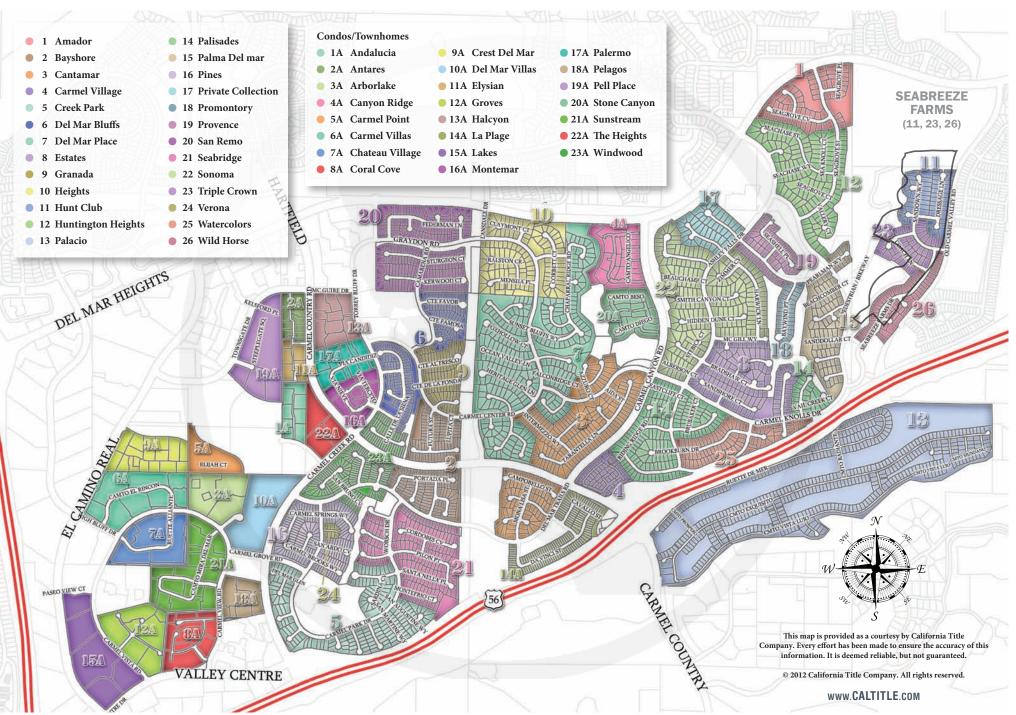

| South of Del Ma     | r Heights | Rd Total 8,073     |     |
|---------------------|-----------|--------------------|-----|
| Amador              | 38        | La Plage (a)       | 126 |
| Andalucia (a)       | 184       | Lakes (a)          | 192 |
| Antares (a)         | 100       | Montemar (a)       | 118 |
| Arborlake (a)       | 189       | Palacio            | 422 |
| Bayshore            | 149       | Palermo (a)        | 188 |
| Cantamar            | 227       | Palisades          | 164 |
| Canyon Ridge (a)    | 116       | Palma Del Mar      | 78  |
| Carmel Point (a)    | 202       | Pelagos (a)        | 99  |
| Carmel Village      | 51        | Pell Place (a)     | 317 |
| Carmel Villas (a)   | 316       | Pines              | 176 |
| Chateau Village (a) | 170       | Private Collection | 40  |
| Coral Cove (a)      | 118       | Promontory         | 190 |
| Creek Park          | 155       | Provence           | 57  |
| Crest Del Mar (a)   | 197       | San Remo           | 289 |
| Del Mar Bluffs      | 120       | Seabridge          | 171 |
| Del Mar Place       | 241       | Sonoma             | 219 |
| Del Mar Villas (a)  | 241       | Stone Canyon (a)   | 99  |
| Elysian (a)         | 160       | Sunstream (a)      | 260 |
| Estates             | 99        | The Heights (a)    | 267 |
| Granada             | 73        | Triple Crown       | 41  |
| Groves (a)          | 173       | Verona             | 8   |
| Halcyon (a)         | 184       | Watercolors        | 79  |
| Heights             | 566       | Wild Horse         | 55  |
| Hunt Club           | 50        | Windwood (a)       | 167 |
| Huntington Heights  | 132       |                    |     |
|                     |           |                    |     |