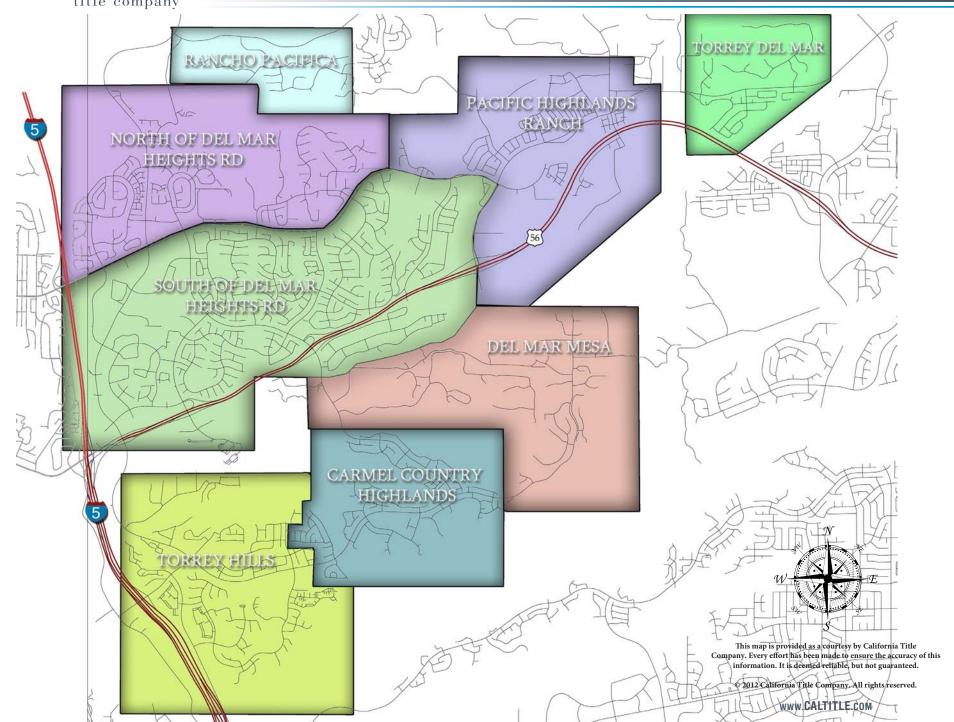

### CARMEL VALLEY NEIGHBORHOODS

## North of Del Mar Heights Rd

#### South of Del Mar Heights Rd

#### TORREY HILLS

#### Del Mar Mesa

## Pacific Highlands Ranch

#### TORREY DEL MAR

## Rancho Pacifica