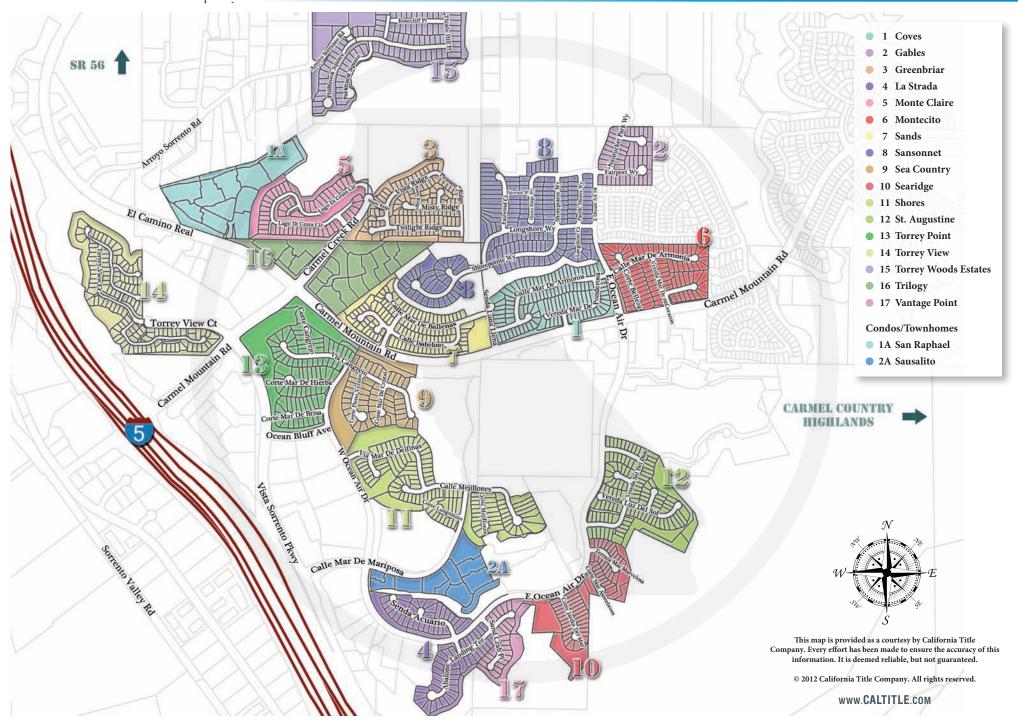

| Torrey Hills    | Total 1,811 |                      |     |
|-----------------|-------------|----------------------|-----|
| Coves           | 108         | Sea Country          | 53  |
| Gables          | 44          | Searidge             | 57  |
| Greenbriar      | 107         | Shores               | 111 |
| La Strada       | 69          | St. Augustine        | 108 |
| Monte Claire    | 50          | Torrey Point         | 81  |
| Montecito       | 81          | Torrey View          | 121 |
| San Raphael (a) | 125         | Torrey Woods Estates | 93  |
| Sands           | 107         | Trilogy              | 189 |
| Sansonnet       | 183         | Vantage Point        | 24  |
| Sausalito (a)   | 100         |                      |     |

#### TORREY HILLS