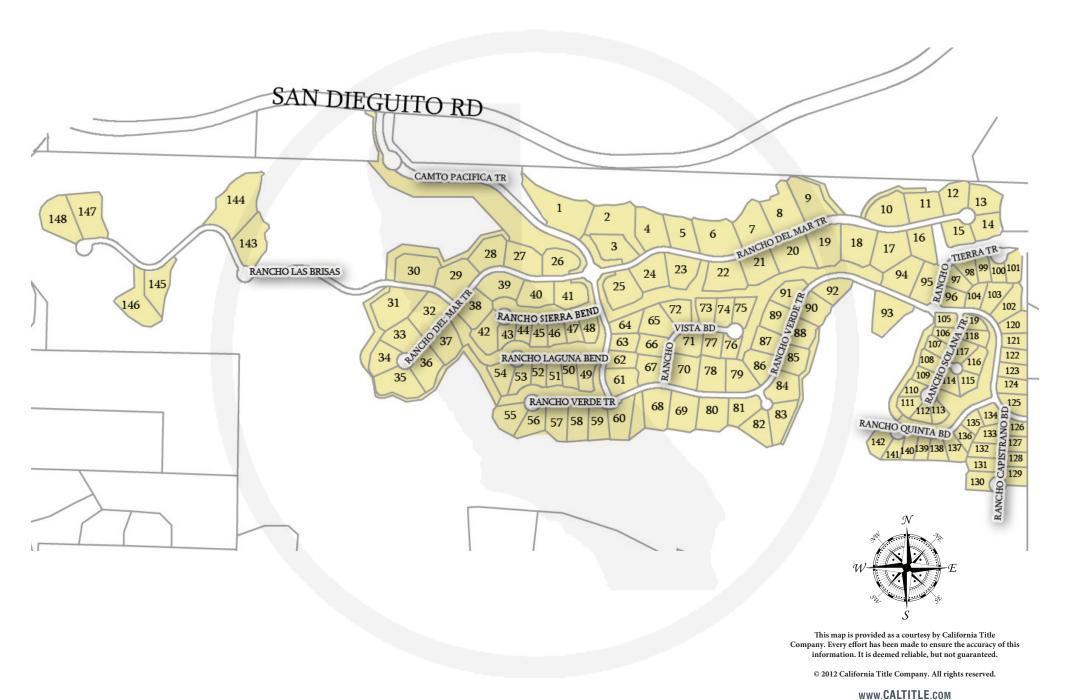

r | 200       | Three Canyons       | 12 |
| Paso Fino       | 12        | Valencia            | 7  |
| Ridge           | 19        | Whitehorse          | 19 |
|                 |           |                     |    |

| Torrey Del Mar      | Total 41 | 9                   |     |
|---------------------|----------|---------------------|-----|
| Collins Ranch       | 53       | Terrazzo            | 59  |
| Fairbanks Highlands | 93       | Valencia Collection | 8   |
| Palma Real          | 82       | Villamontes         | 124 |

Rancho Pacifica Total 148



### CARMEL VALLEY NEIGHBORHOODS





## North of Del Mar Heights Rd





#### South of Del Mar Heights Rd





#### TORREY HILLS





#### Del Mar Mesa





## Pacific Highlands Ranch





#### TORREY DEL MAR





## Rancho Pacifica