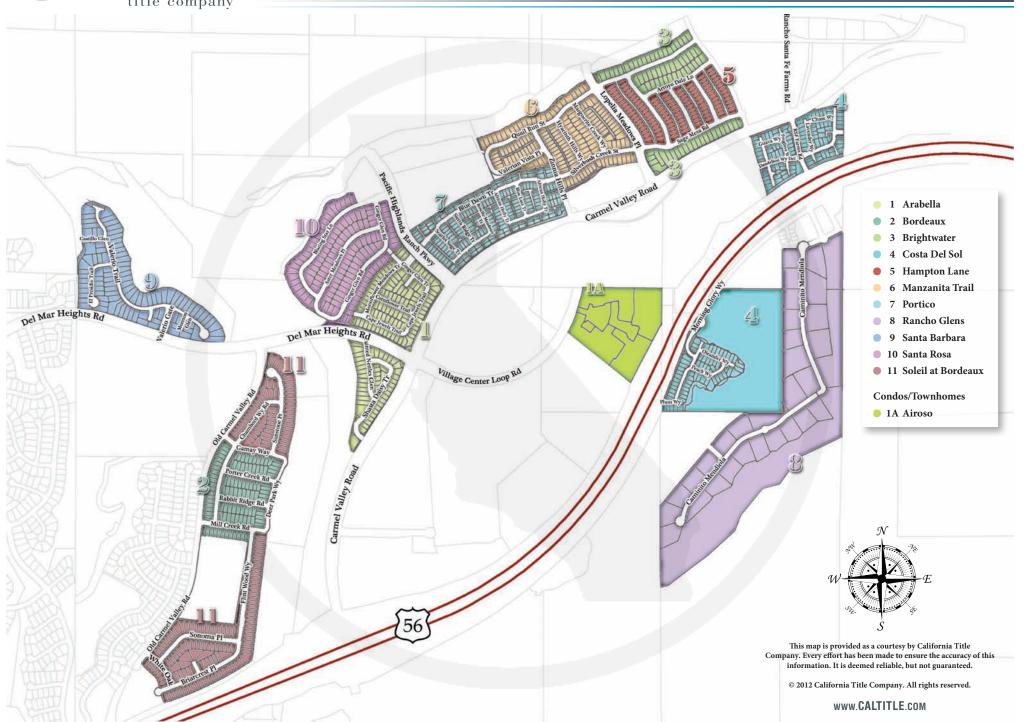

| Pacific Highlands Ranch Total 1,614 |     |                    |     |  |
|-------------------------------------|-----|--------------------|-----|--|
| Airoso (a)                          | 256 | Manzanita Trail    | 148 |  |
| Arabella                            | 140 | Portico            | 186 |  |
| Bordeaux                            | 106 | Rancho Glens       | 33  |  |
| Brightwater                         | 77  | Santa Barbara      | 98  |  |
| Costa Del Sol                       | 165 | Santa Rosa         | 124 |  |
| Hampton Lane                        | 118 | Soleil at Bordeaux | 163 |  |

## Pacific Highlands Ranch