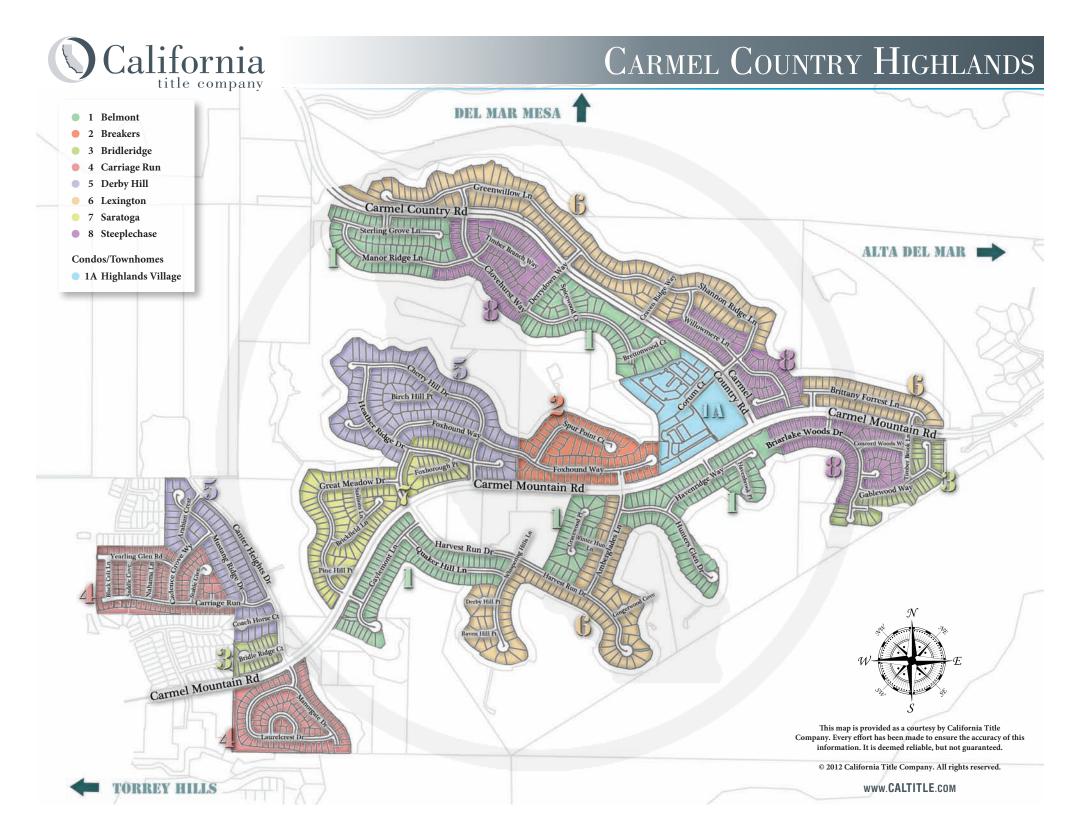

| Carmel Coun  | try Highla | ands Total 1,481  |         |
|--------------|------------|-------------------|---------|
| Belmont      | 316        | Highlands Village | (a) 127 |
| Breakers     | 72         | Lexington         | 265     |
| Bridleridge  | 53         | Saratoga          | 114     |
| Carriage Run | 169        | Steeplechase      | 193     |
| Derby Hill   | 172        |                   |         |
|              |            |                   |         |

## North of Del Mar Heights Rd