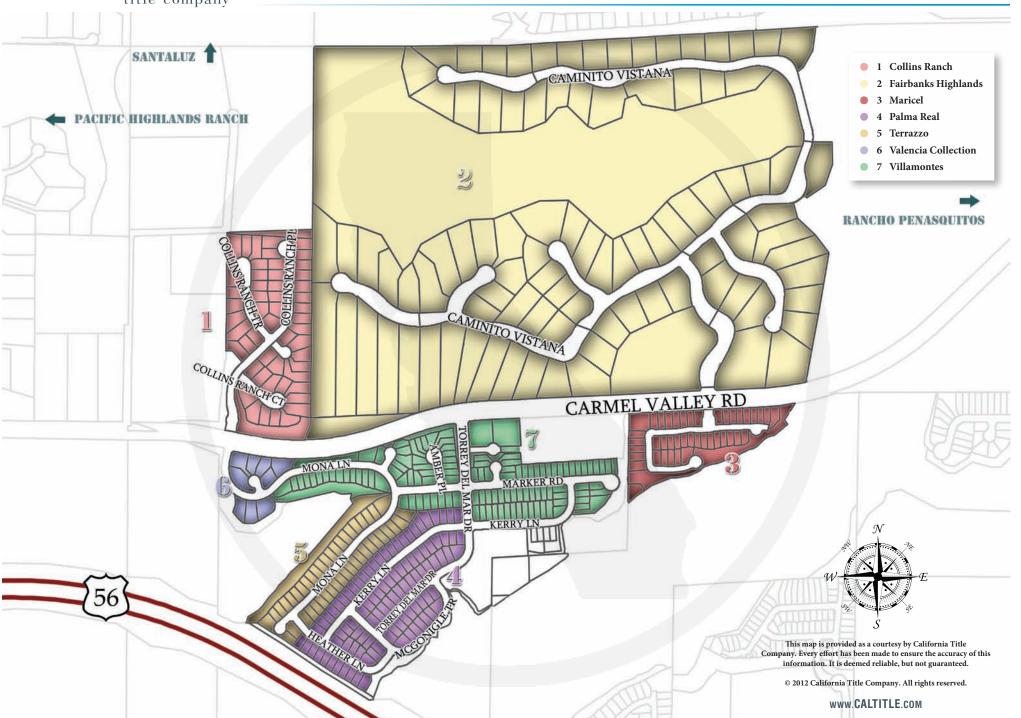

| Torrey Del Mar      | Total 41 | 9                   |     |
|---------------------|----------|---------------------|-----|
| Collins Ranch       | 53       | Terrazzo            | 59  |
| Fairbanks Highlands | 93       | Valencia Collection | 8   |
| Palma Real          | 82       | Villamontes         | 124 |

#### TORREY DEL MAR