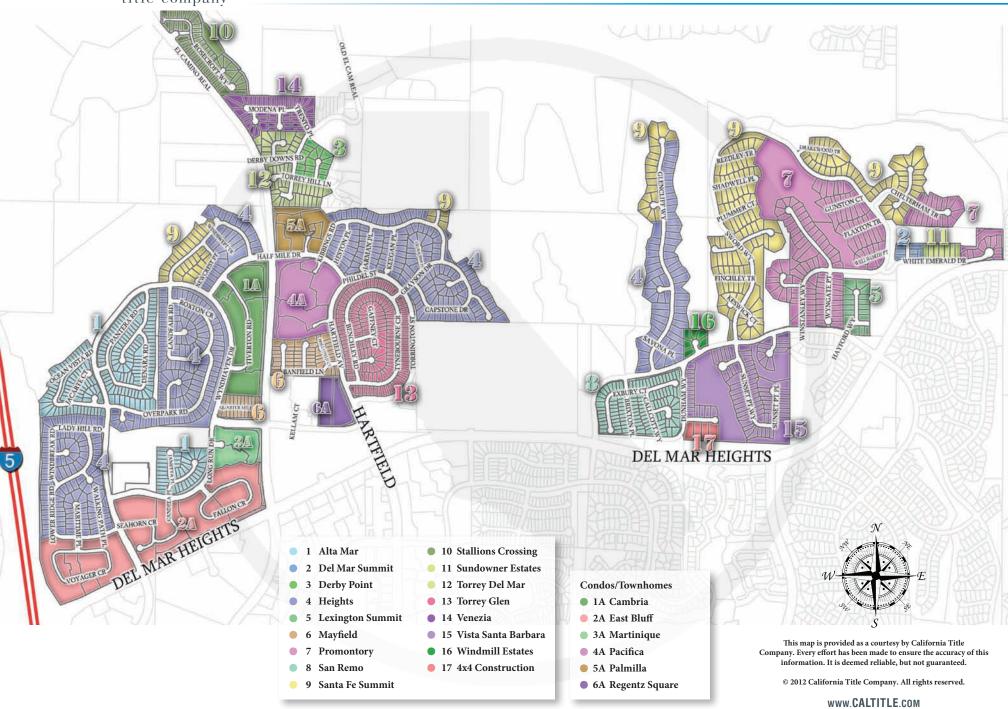

#### CARMEL VALLEY NEIGHBORHOOD COUNTS

| North of Del Mar Heights Rd Total 2,902 |     |                     |     |  |
|-----------------------------------------|-----|---------------------|-----|--|
| Alta Mar                                | 216 | Regentz Square (a)  | 29  |  |
| Cambria (a)                             | 235 | San Remo            | 289 |  |
| Del Mar Summit                          | 5   | Santa Fe Summit     | 187 |  |
| Derby Point                             | 10  | Stallions Crossing  | 48  |  |
| East Bluff (a)                          | 306 | Sundowner Estates   | 6   |  |
| Heights                                 | 566 | Torrey Del Mar      | 47  |  |
| Lexington Summit                        | 14  | Torrey Glen         | 151 |  |
| Martinique (a)                          | 116 | Venezia             | 42  |  |
| Mayfield                                | 66  | Vista Santa Barbara | 85  |  |
| Pacifica (a)                            | 192 | Windmill Estates    | 6   |  |
| Palmilla (a)                            | 92  | 4x4 Construction    | 4   |  |
| Promontory                              | 190 |                     |     |  |

## North of Del Mar Heights Rd

#### South of Del Mar Heights Rd