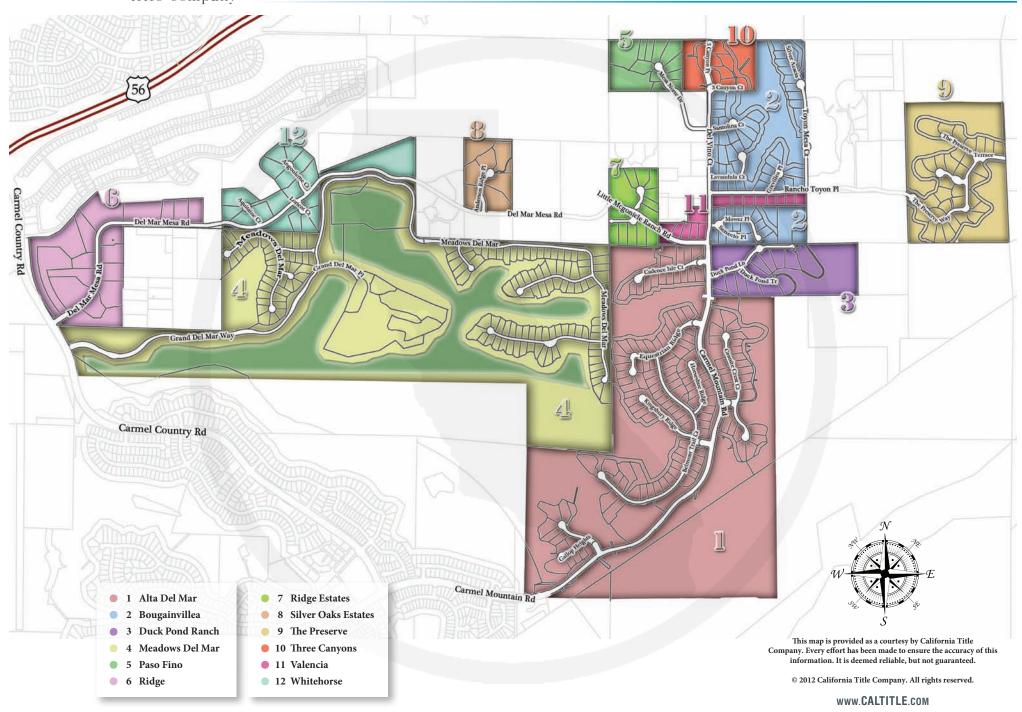

| Del Mar Mesa    | Total 617 |                     |    |
|-----------------|-----------|---------------------|----|
| Alta Del Mar    | 216       | Ridge Estates       | 19 |
| Bougainvillea   | 76        | Silver Oaks Estates | 8  |
| Duck Pond Ranch | 15        | The Preserve        | 14 |
| Meadows Del Mar | 200       | Three Canyons       | 12 |
| Paso Fino       | 12        | Valencia            | 7  |
| Ridge           | 19        | Whitehorse          | 19 |
|                 |           |                     |    |

#### Del Mar Mesa